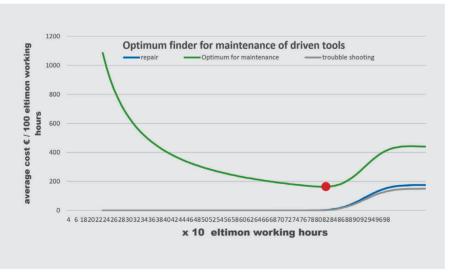

## Optimal maintenance time

Determined by eltimon. A before or after would increase costs unnecessarily.