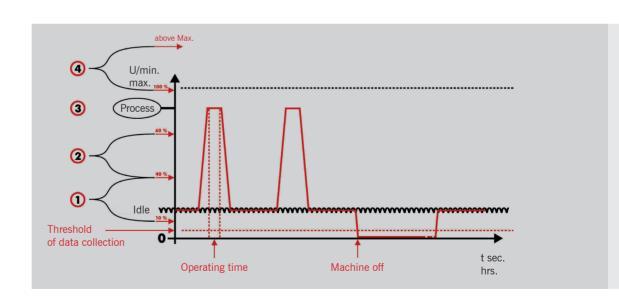

## **Process Data Acquisition and Evaluation**

## Optimal maintenance time

Determined by eltimon. A before or after would increase costs unnecessarily.