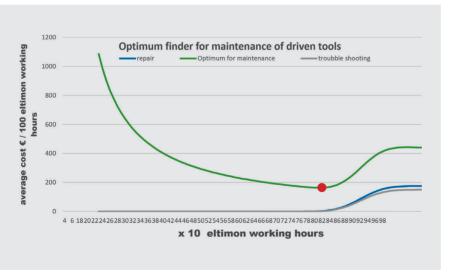

# Optimal maintenance time

Determined by eltimon. A before or after would increase costs unnecessarily.