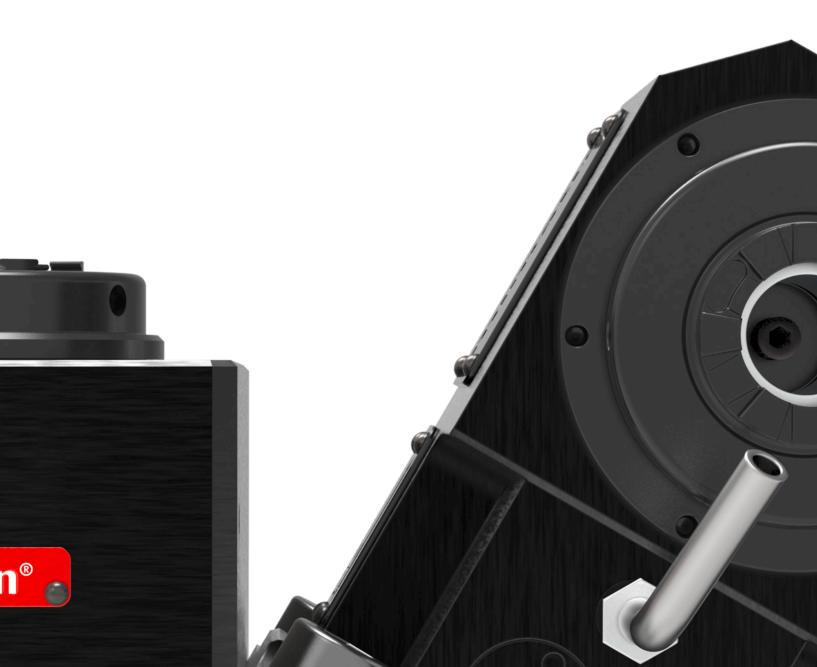

#### **Compact**

Smallest sensors and Bluetooth/NFC chips allow a very compact and form-fitting design.

#### **Robust**

- Very break-resistant composite material
- · Extremely wear-resistant
- Completely resistant against flying chips
- Permeable for data transfer